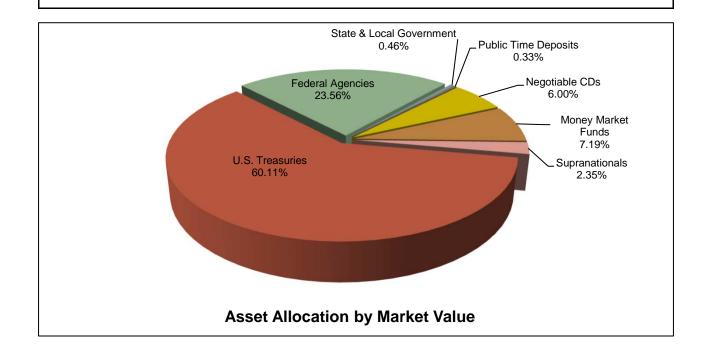

## **City and County of San Francisco Pooled Fund Portfolio Statistics**

For the month ended February 28, 2021

| Net Earnings<br>Earned Incor | Average Daily Balance<br>Net Earnings<br>Earned Income Yield<br>Weighted Average Maturity |    | \$12,185,290,054<br>\$5,621,999<br>0.60%<br>206 days |    |               |    |                 |
|------------------------------|-------------------------------------------------------------------------------------------|----|------------------------------------------------------|----|---------------|----|-----------------|
| Investment Type              | (\$ million)                                                                              |    | Par<br>Value                                         |    | Book<br>Value |    | Market<br>Value |
| U.S. Treasuries              | (+                                                                                        | \$ | 7,348.9                                              | \$ | 7,362.7       | \$ | 7,366.4         |
| Federal Agencies             |                                                                                           |    | 2,858.2                                              |    | 2,858.2       |    | 2,886.7         |
| State & Local Government     |                                                                                           |    |                                                      |    |               |    |                 |
| Agency Obligations           |                                                                                           |    | 56.7                                                 |    | 56.4          |    | 56.9            |
| Public Time Deposits         |                                                                                           |    | 40.0                                                 |    | 40.0          |    | 40.0            |
| Negotiable CDs               |                                                                                           |    | 735.0                                                |    | 735.0         |    | 735.4           |
| Money Market Funds           |                                                                                           |    | 881.0                                                |    | 881.0         |    | 881.0           |
| Supranationals               |                                                                                           |    | 287.1                                                |    | 285.9         |    | 288.0           |
| Total                        |                                                                                           | \$ | 12,206.9                                             | \$ | 12,219.1      | \$ | 12,254.3        |